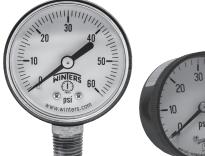

# **Pool Gauge**

# **Description & Features:**

- 2" (50mm) •
- Weather resistant black ABS plastic case
- Brass wetted parts
- ±3-2-3% accuracy
- ASME B40.100 compliant •
- **CRN** registered
- 5 year warranty •

## **Applications:**

Residential and commercial swimming pools filters/pumps

| Dial 2" (50mm) white aluminum with black markings   Case Weather resistant black ABS plastic case   Lens Acrylic   Socket Brass                                                                                                      |  |  |
|--------------------------------------------------------------------------------------------------------------------------------------------------------------------------------------------------------------------------------------|--|--|
| ens Acrylic                                                                                                                                                                                                                          |  |  |
|                                                                                                                                                                                                                                      |  |  |
| ocket Brass                                                                                                                                                                                                                          |  |  |
|                                                                                                                                                                                                                                      |  |  |
| Connection 1/4" NPT                                                                                                                                                                                                                  |  |  |
| Bourdon Tube Phosphor bronze                                                                                                                                                                                                         |  |  |
| Novement Brass                                                                                                                                                                                                                       |  |  |
| Pointer Aluminum, black                                                                                                                                                                                                              |  |  |
| Velding Silver alloy                                                                                                                                                                                                                 |  |  |
| Over-pressure Limit 25% of full scale value                                                                                                                                                                                          |  |  |
| Vorking Pressure Maximum 75% of full scale value                                                                                                                                                                                     |  |  |
| -40°F to 150°F (-40°C to 65°C)                                                                                                                                                                                                       |  |  |
| t3-2-3% ANSI/ASME Grade B                                                                                                                                                                                                            |  |  |
| Enclosure Rating IP52                                                                                                                                                                                                                |  |  |
| Warning WARNING: This product can expose you to chemicals including lead, which is known to the State of California to cause cancer and birth defects or other reproductive harm. For more information go to www.P65Warnings.ca.gov. |  |  |
| rder Codes (products in bold are<br>ormally in stock)                                                                                                                                                                                |  |  |