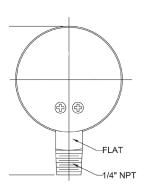

|  |  |
| Warning WARNING: This product can expose you to chemicals including lead, which is known to the State of California to cause cancer and birth defects or other reproductive harm. For more information go to www.P65Warnings.ca.gov. |  |  |
| rder Codes (products in bold are<br>ormally in stock)                                                                                                                                                                                |  |  |

#### normally in stock)

| Pressure Range | 1/4" Bottom | 1/4" Back |
|----------------|-------------|-----------|
| 0/60 psi       | PEM194      | 194-B     |

# 2" Bottom Connection





### 2" Back Connection