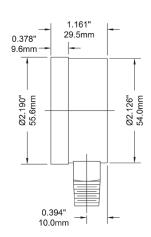

|  |  |
| Warning WARNING: This product can expose you to chemicals including lead, which is known to the State of California to cause cancer and birth defects or other reproductive harm. For more information go to www.P65Warnings.ca.gov. |  |  |
| rder Codes (products in bold are<br>ormally in stock)                                                                                                                                                                                |  |  |

#### normally in stock)

| Pressure Range | 1/4" Bottom | 1/4" Back |
|----------------|-------------|-----------|
| 0/60 psi       | PEM194      | 194-B     |

# 2" Bottom Connection





### 2" Back Connection