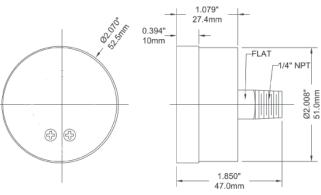

# **Description & Features:**

- 2" (50mm) •
- Weather resistant black ABS plastic case
- Brass wetted parts
- ±3-2-3% accuracy
- ASME B40.100 compliant •
- **CRN** registered
- 5 year warranty •

## **Applications:**

Residential and commercial swimming pools filters/pumps

| Dial 2" (50mm) white aluminum with black markings   Case Weather resistant black ABS plastic case   Lens Acrylic   Socket Brass                                                                                                      |  |  |
|--------------------------------------------------------------------------------------------------------------------------------------------------------------------------------------------------------------------------------------|--|--|
| ens Acrylic                                                                                                                                                                                                                          |  |  |
|                                                                                                                                                                                                                                      |  |  |
| ocket Brass                                                                                                                                                                                                                          |  |  |
|                                                                                                                                                                                                                                      |  |  |
| Connection 1/4" NPT                                                                                                                                                                                                                  |  |  |
| Bourdon Tube Phosphor bronze                                                                                                                                                                                                         |  |  |
| Novement Brass                                                                                                                                                                                                                       |  |  |
| Pointer Aluminum, black                                                                                                                                                                                                              |  |  |
| Velding Silver alloy                                                                                                                                                                                                                 |  |  |
| Over-pressure Limit 25% of full scale value                                                                                                                                                                                          |  |  |
| Vorking Pressure Maximum 75% of full scale value                                                                                                                                                                                     |  |  |
| -40°F to 150°F (-40°C to 65°C)                                                                                                                                                                                                       |  |  |
| t3-2-3% ANSI/ASME Grade B                                                                                                                                                                                                            |  |  |
| Enclosure Rating IP52                                                                                                                                                                                                                |  |  |
| Warning WARNING: This product can expose you to chemicals including lead, which is known to the State of California to cause cancer and birth defects or other reproductive harm. For more information go to www.P65Warnings.ca.gov. |  |  |
| rder Codes (products in bold are<br>ormally in stock)                                                                                                                                                                                |  |  |

# 2" Bottom Connection